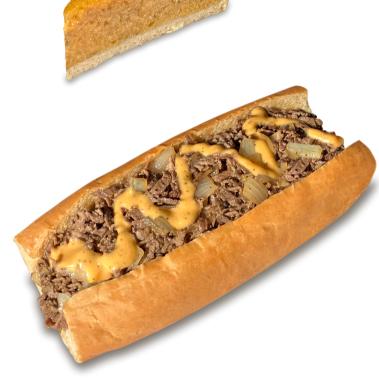

## **STEAK & TAKE**

Reg \$14.00

Shaved Halal Angus on whole wheat roll, sautéed onions topped with steak sauce